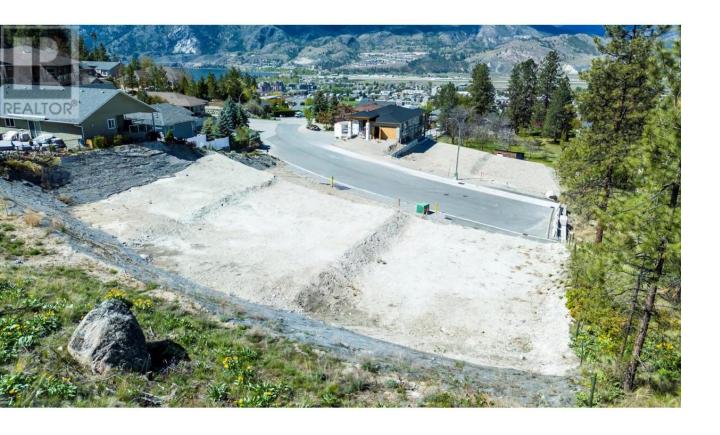

## 2820 EVERGREEN Drive Penticton British Columbia

\$340,000

This .27 acre (11,625 sqft) lot enjoys Panoramic Valley, City & Lakeview's. For ease of building here Beaux Homes has designed a beautiful home that will work well on this lot and will also be suited for our two neighboring lots offered for sale. Such a great, quiet location near Wiltse hiking trails & Elementary School. The building pad and driveway have been pre-engineered and approved by the City of Penticton and all services are at the lot line. You are free to bring your own builder or have us connect you with a quality builder. (id:6769)