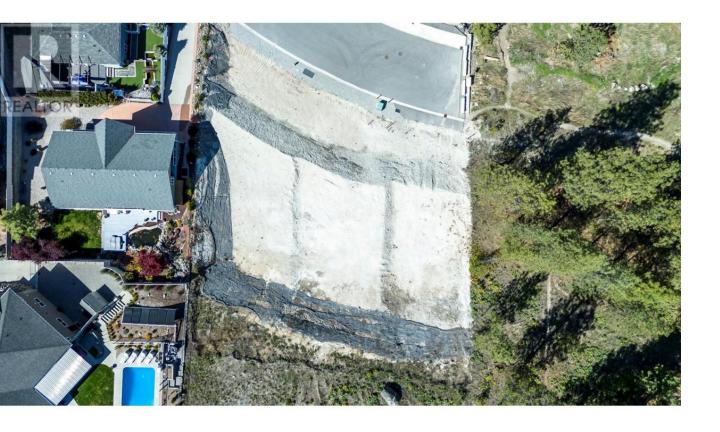

## 2830 EVERGREEN Drive Penticton British Columbia

\$340,000

Super family location just a short walk to Wiltse Elementary School & hiking trails situated on the eastern slope of Penticton overlooking the city valley & lake this 12,486 sqft lot is fully serviced with fortis gas, electrical, water, sanitary & storm sewer. The driveway and building pad have been pre-engineered and approved by the City of Penticton. You may bring your own builder or have us connect you with one of our quality builders. - Contingent on lot line adjustment. (id:6769)