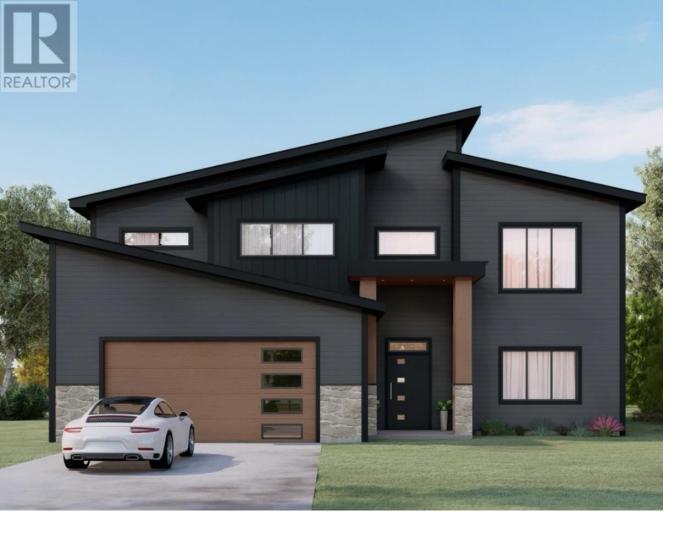

## 2838 EDGEWATER Crescent Prince George British Columbia

\$899,900

2815 Edgewater Crescent is a beautifully crafted Westcoast contemporary home located in The Banks Subdivision, one of Prince George's most sought-after neighbourhoods. Designed with modern family living in mind, it boasts a bright, open-concept layout, luxurious finishes, and exceptional attention to detail throughout. The main living area is filled with natural light, creating a warm and inviting atmosphere. This home also features a 1-bedroom basement suite--ideal for added income, guests, or multigenerational living-as well as rare RV parking with backyard access. Just steps from the river, scenic trails, and Edgewater Elementary, and only minutes from downtown, this home offers the perfect blend of style, comfort, and convenience. (id:6769)