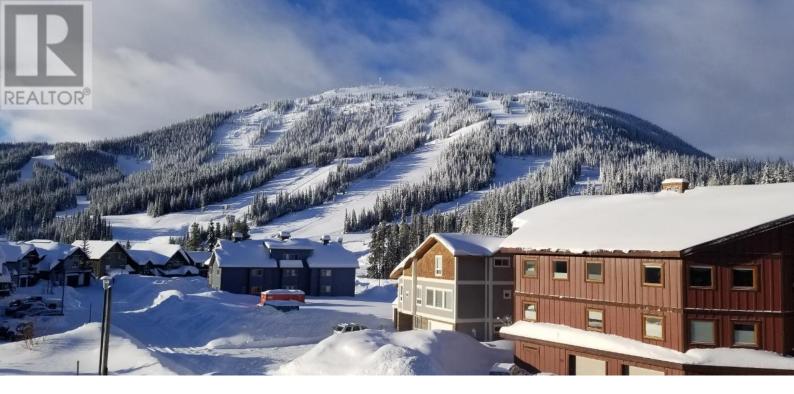

## 284 Clearview Road Apex Mountain British Columbia

\$225,000

Apex Mountain resort!! Best priced lot at the Hill! Come and build your dream chalet or duplex on this .11 acre sized Duplex zoned lot just minutes walk to all the Villages amenities including downhill skiing, snowshoe trails, cross country, skating loop, ice hockey rink, and popular shops and restaurants. Clearview road is a quiet and private area with no thru road making this perfect for ski families. Great community feel being situated in cul de sac area, bare land strata subdivision with very low yearly fee. All services to lot line. Previous Building plans available upon request. Call LS for more info. (id:6769) Listing Presented By: