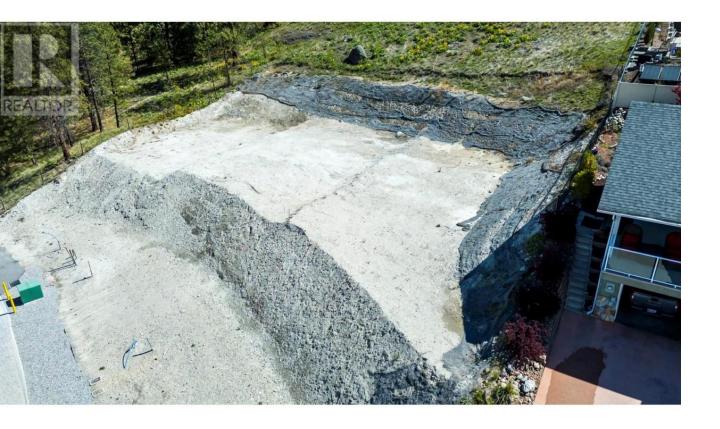

## 2840 EVERGREEN Drive Penticton British Columbia

\$340,000

This lake and city view building lot measures 13,778 sqft (.32 acres). Great location backing onto Wildlife Corridor and close to the Wilste Elementary school and hiking trails. This lot is fully serviced with fortis gas, electrical, water, sanitary & storm sewer. The building pad and driveway access have been pre-engineered and approved by the City of Penticton. You may bring your own builder or we can connect you with a quality builder to build your dream home in this attractive new subdivision. (id:6769)