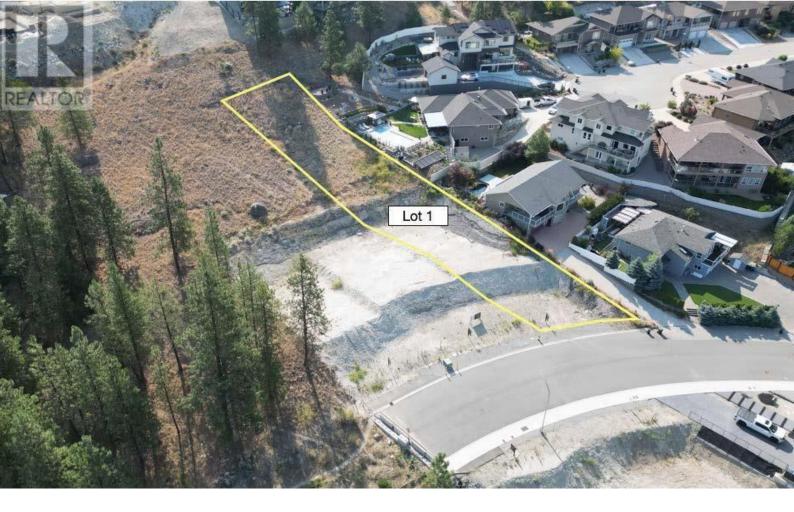

## 2840 EVERGREEN Drive Penticton British Columbia

\$299,900

Best-Priced Single-Family Lots in Town - Your Dream Home Awaits! This spacious 13,778 sqft (.32-acre) building lot offers stunning lake and city views in a prime location, backing onto a serene wildlife corridor. Nestled close to Wiltse Elementary School and scenic hiking trails, this lot is ideal for families and nature enthusiasts alike. Fully serviced with Fortis gas, electricity, water, and both sanitary and storm sewer, this property is ready for construction. The building pad and driveway access have already been pre-engineered and approved by the City of Penticton, ensuring a smooth building process. Bring your own builder or let us connect you with a trusted local professional to design and construct your dream home in this attractive new subdivision. Opportunities like this don't last long-contact us today! (id:6769)