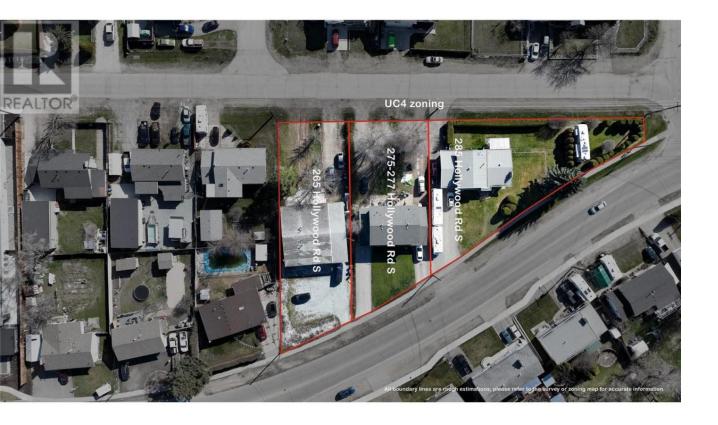

## 285 Hollywood Road Kelowna British Columbia

\$2,100,000

LAND ASSEMBLY - Introducing a prime opportunity for developers and investors. This 3-lot land assembly located at the corner or Hollywood Road South and Petch is situated within the Rutland Urban Centre, UC4 zoning, with 85-100% site coverage, .922 acres (around 40162 sqft) in total. This land assembly holds immense potential for a 4-6 story mixed-use commercial and residential development and is within walking distance to all levels of schools, shops, parks and transit and just a short drive to UBCO and Kelowna International Airport. (MLS# 10308405) (id:6769)