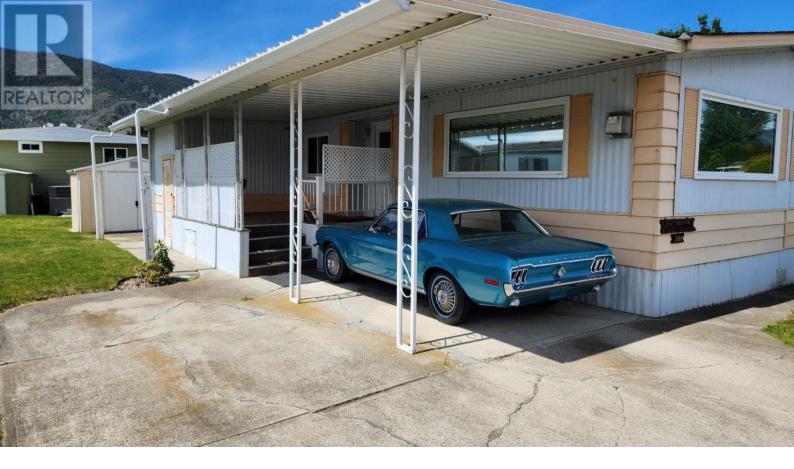

## 321 YORKTON Avenue 288 Penticton British Columbia

\$182,000

Spacious and bright, this three bedroom double wide home is nestled in the desirable Figueria's manufactured home park. With lots of natural light, this home boasts a cozy and inviting ambiance. Enjoy the convenience of a laundry room and covered parking, along with an outdoor porch for relaxing and entertaining. Additional storage space is provided with an 8 x 9 shed. As a 55+ community, this park offers a peaceful environment with a clubhouse for social gatherings. Pad fee is \$629 per month. Conveniently located near Skaha Lake & Park and the senior center, this home offers easy access to various amenities. Measurements are approximate. Don't miss out on this opportunity, call the listing agent today for a viewing. (id:6769)