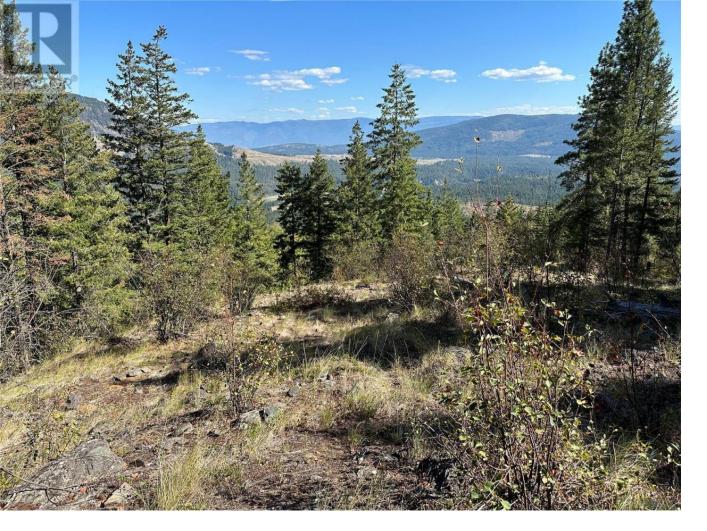

## 2880 Yankee Flats Road Salmon Arm British Columbia

\$433,000

21 acres of privacy and views!! This property is ready for the next owners to enjoy all its potential, whether exploring the mineral value, using the substantial quantity of premium BC Douglas Fir growing on-site for a supply of millable timber to build on-site, joining with another family member to build 2 homes, or just taking advantage of all the activities the surrounding area has to offer, you'll love this land and great location. Currently there are 2 water harvesting sites on the land and a well drilling company has indicated a good aquifer source below, if the new owner prefers a well. 1075 feet of frontage onto Yankee Flats Road just south of ShyLynn Ranch and the Ovino Winery = a beautifully developing area of high end residences, many of which enjoy cycling all summer. Also, as mentioned earlier if you are a mineral enthusiast who enjoys panning and sluicing, there is great potential in many areas on this property that will keep you going for many years to come! see the potential for yourself! (id:6769)