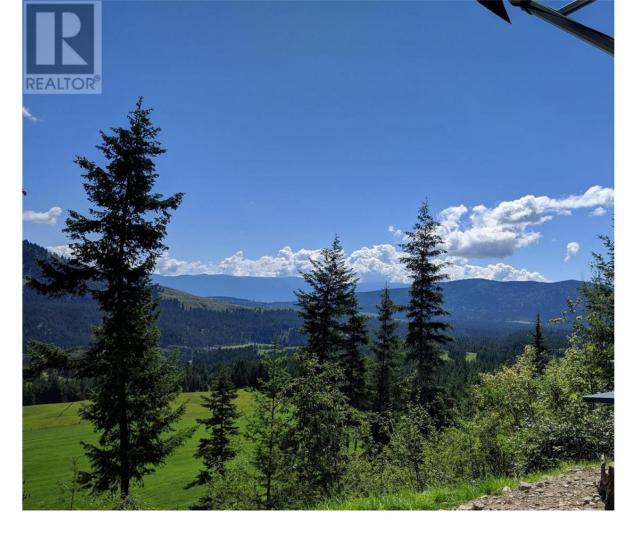

## 2880 Yankee Flats Road Salmon Arm British Columbia

\$349,000

21 acres of privacy and views!! This property is ready for the next owners to enjoy all its potential, whether exploring the mineral value, using the substantial quantity of premium BC Douglas Fir growing on-site for a supply of millable timber to build on-site, joining with another family member to build 2 homes, or just taking advantage of all the activities the surrounding area has to offer, you'll love this land and great location. Currently there are 2 water harvesting sites on the land and a well drilling company has indicated a good aquifer source below, if the new owner prefers a well. 1075 feet of frontage onto Yankee Flats Road just south of ShyLynn Ranch and the Ovino Winery = a beautifully developing area of high end residences, many of which enjoy cycling all summer. Also, as mentioned earlier if you are a mineral enthusiast who enjoys panning and sluicing, there is great potential in many areas on this property that will keep you going for many years to come! see the potential for yourself! (id:6769)