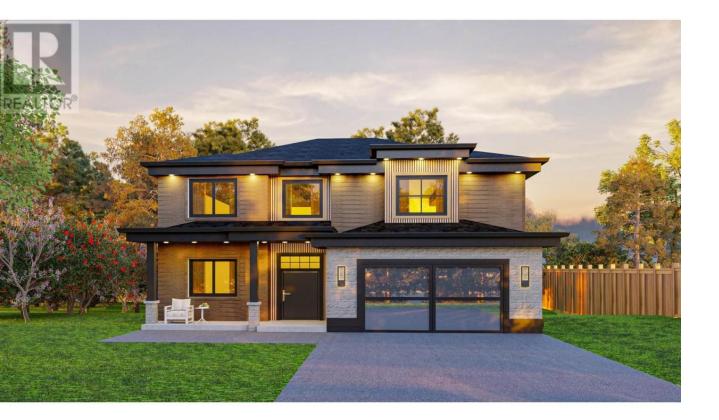

## 2882 EDGEWATER Crescent Prince George British Columbia

Welcome to 2882 Edgewater Crescent, a stunning Westcoast contemporary home in the highly sought-after Banks Subdivision. Thoughtfully designed for modern family living, this home features a bright open-concept layout, large windows, and quality finishes throughout. The top floor offers 3 spacious bedrooms and 2 full bathrooms, including a beautiful primary suite with walk-in closet and ensuite. On the ground level, you'll find 2 oversized bedrooms plus a 1-bedroom basement suite--ideal for guests, rental income, or multigenerational living. Additional highlights include RV parking, a landscaped yard, and a spacious driveway. Walking distance to the river, scenic trails, and Edgewater Elementary, and only minutes to downtown, this home offers the perfect blend of style, functionality (id:6769)