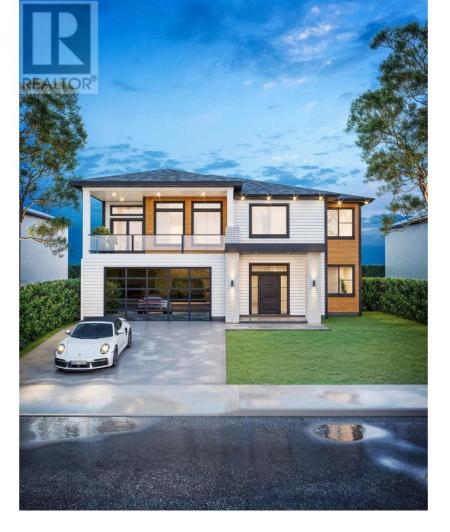

## 2883 EDGEWATER Crescent Prince George British Columbia

Welcome to 2883 Edgewater Crescent. A beautifully designed modern home offering style, space, and functionality. Step into a spacious entryway that sets the tone for the thoughtfully designed open-concept floor plan, featuring high-end finishes, expansive windows, and a bright, airy layout. Upstairs, find generous bedrooms, spa-inspired bathrooms, and a covered balcony ideal for relaxing or entertaining. The ground level features a well-appointed 1-bedroom suite--perfect for guests, extended family, or rental income potential. The fully fenced backyard backs onto peaceful green space, providing privacy, a serene setting, and the perfect spot for kids or pets to play. Located in a sought-after neighborhood close to schools, parks, trails, and all amenities, this home truly has it all. (id:6769)