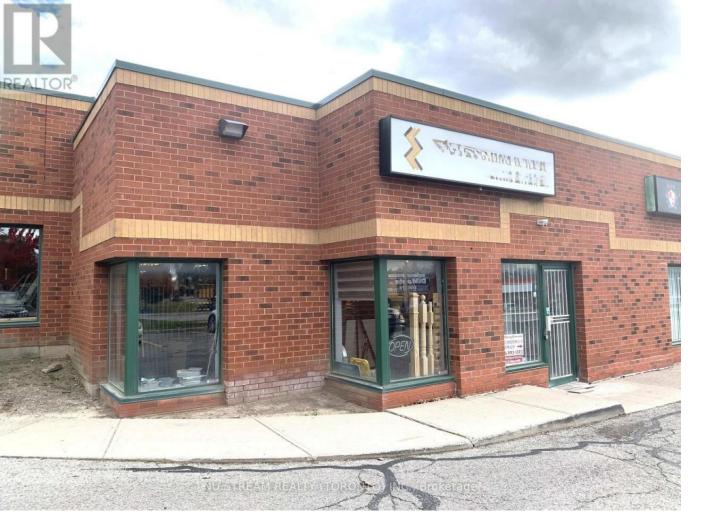

## 160 East Beaver Creek Road 29 Richmond Hill Beaver Creek Business Park Ontario \$1,183,000

Rarely Find A Industrial Condominium In Beaver Creek Business Park! Bright And Spacious Unit With M-1 Zoning Ideal For Showrooms Or Small Office Or Other Multiple Uses. Current Lease Expired On July 2027 Plus 3 Yrs Option. Low Maintenance Fee. Close To Restaurants, Many Business & Shopping Malls In The Area. Easy Access To Highways 404 & 401. Close To Everything. (id:6769)