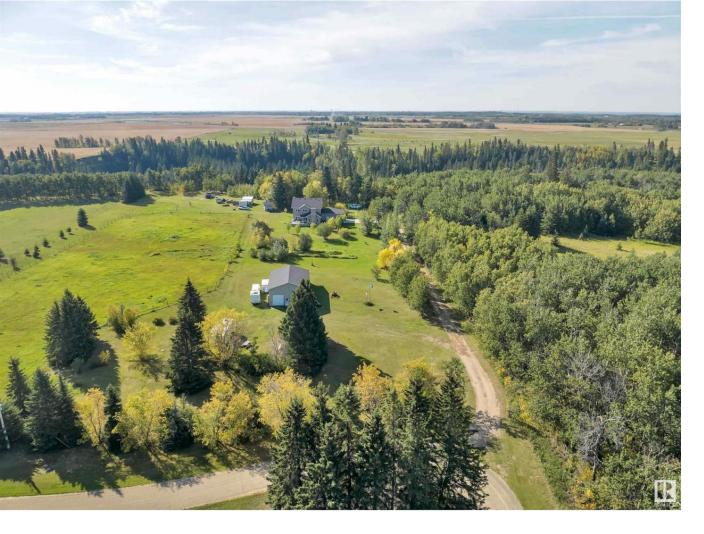

## Rural Wetaskiwin County Alberta

PICTURE PERFECT ACREAGE! BACKING BIGSTONE CREEK RAVINE! SHOP W/ RV PARKING BAY! QUIET & SECLUDED! Looking for tranquility with quick access to town? This 2480 sq ft 4 bed, 4 bath original owner home exudes pride of ownership & brings the total package! Tucked away on 5.29 acres & tree lined driveway, double attached garage & front porch leads to a classic farmhouse layout, w/ open concept kitchen / living / breakfast nook. Formal dining & attached family room. 2 gas fireplaces, gorgeous hardwood & lino flooring, surrounded w/ vinyl windows brings in ample natural light! Upstairs brings 3 large bedrooms, including the primary bed w/ 4 pce ensuite. Basement is finished, w / large rec room & games area for your pool table, 4th bedroom, 4 pce bath & ample storage. 9' ceilings on all 3 floors too! Outside brings 13 water risers for gardening or horse troughs, mostly fenced for your horses. Gorgeous shop w/ office space & room to tinker. Tree lined w/ unmatched ravine views! Must see to be appreciated! (id:6769)