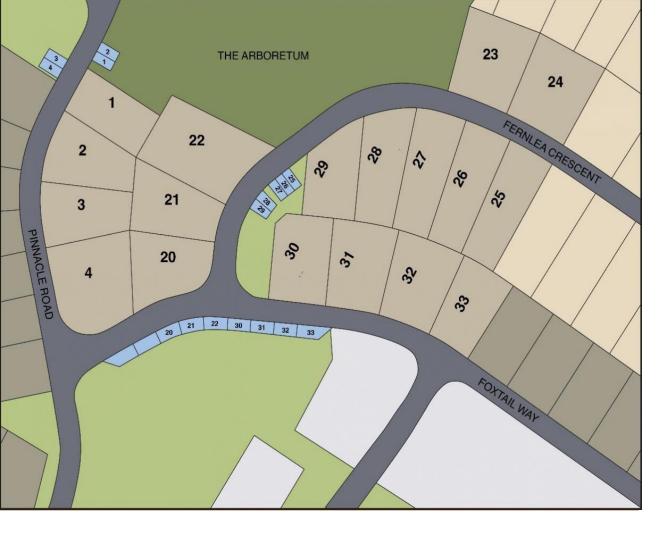

## 5234 GOLDSPRING Place 29 Chilliwack British Columbia

\$494,900

In the newest phase of the exclusive gated community of Goldspring Heights we proudly present the Arboretum, 18 bare land strata single-family lots located at the peak of the Promontory. Elevated at 220 meters, yet connected with public transport and walking-distance amenities, the Arboretum offers a unique opportunity to live in a quiet neighborhood within the beauty of nature while enjoying convenient connectivity. Residents will appreciate a 3-acre privately owned park featuring scenic walking trails that connect to the city's trail system, a dog park, a pickleball court, & many other family-friendly advantages, such as a nearby elementary school and school bus access. As bare land lots, the Arboretum is ideal for builders or private buyers looking to build the perfect home. \* PREC - Personal Real Estate Corporation (id:6769)