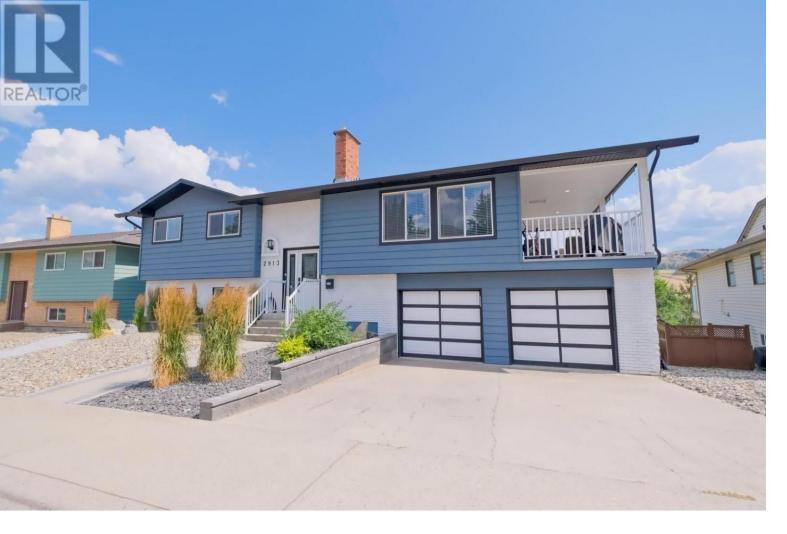

## 2913 Prospect Drive Vernon British Columbia

Welcome to this stunning, fully renovated 4-bedroom, 3-bathroom home in one of the area's most beloved family-friendly neighbourhoods. Set on a generous, low-maintenance lot with 2024 updates, this home blends modern style, functionality, and income potential. Inside, the beautifully redesigned kitchen features sleek cabinetry, stainless steel appliances, and a statement backsplash. The dining area opens to a large covered deck, perfect for meals, entertaining, or morning coffee with peaceful valley views. Upstairs, the spacious primary bedroom is your private retreat with a full ensuite bathroom designed for relaxation. Downstairs, a fully self-contained 1-bedroom suite offers a private entrance, modern kitchen, spacious living area, laundry, and a beautifully updated large bathroom - ideal for extended family, guests, or rental income. Step outside to your own paradise. The landscaped backyard is spectacular with ambient lighting, a covered hot tub, and stunning valley views, creating your personal resort to relax or entertain under the stars. The property includes two parking spaces plus a two-car garage - plenty of room for vehicles, toys, and tools. This is more than just a house - it's a lifestyle that combines modern design, flexibility, and the little luxuries that make it truly feel like home. (id:6769)