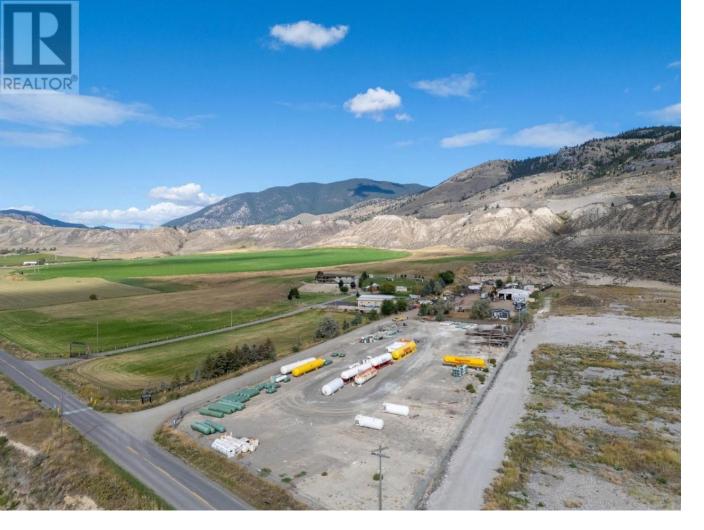

## 2923 SHUSWAP Road Kamloops British Columbia

\$4,900,000

Light industrial property in Kamloops, BC featuring over 12 acres of land, metal shop with office (6922sqft with 16' clearance in shop + 400amp panel) includes multiple overhead heaters, and fenced compound currently rented separately for extra income. This property is conveniently located across the Lafarge Bridge, in close proximity to the Trans Canada Highway. Ideal for an owner-user (vacant possession) or investor with potential for multiple revenue streams. Preliminary Layout completed with subdivision potential. (id:6769)