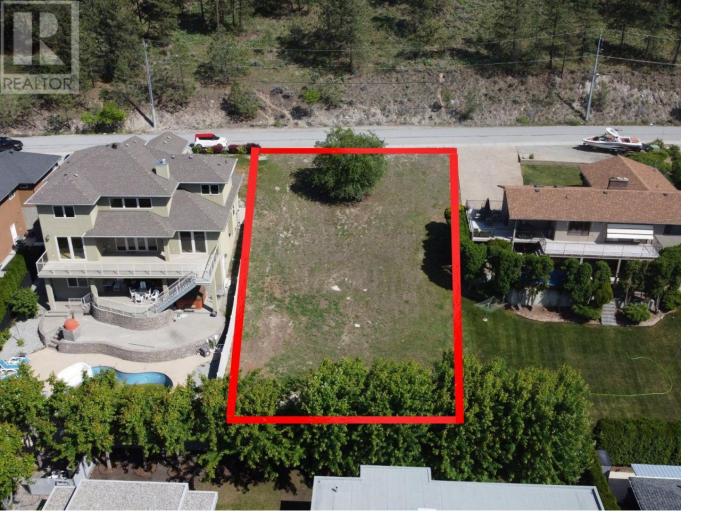

## 2931 JUNIPER Drive Penticton British Columbia

\$3/9,000

Rarely do opportunities like this arise! NO GST, NO STRATA FEES, and the freedom to construct at your own pace! Embrace the chance to craft your ideal Okanagan retreat on Juniper Drive in the highly sought-after Wiltse neighbourhood. Commanding stunning vistas of Okanagan Lake, city, and mountains, this expansive .21-acre lot with all usable land comes complete with a pre-installed retaining wall at the bottom of the property. This land is primed for a home with a walkout basement and a functional backyard. The gentle slope of the land rests on a tranquil cul-de-sac mere minutes from premier hiking and biking trails, a reputable elementary school, convenient shopping centers, renowned wineries, and the vibrant heart of Penticton. City services await at the lot line, inviting you to enlist your preferred builder and bring your vision to life. This is your chance to seize a freehold gem and realize the home of your dreams! (id:6769)