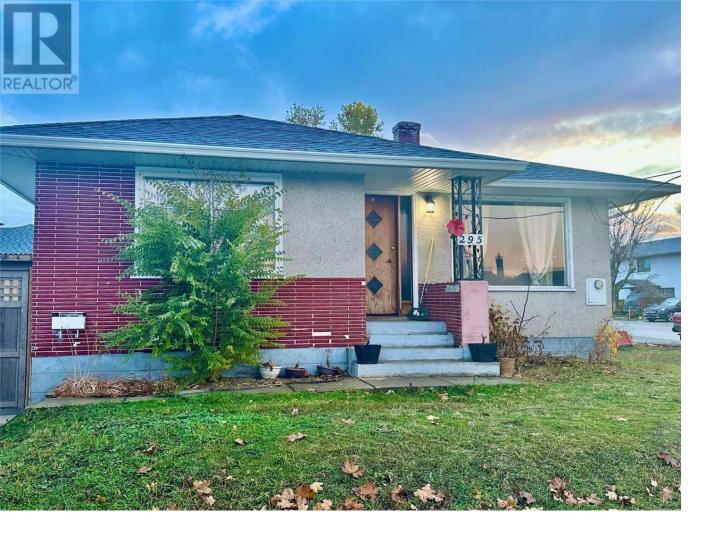

## 295 Leathead Road Kelowna British Columbia

\$1,479,999

OPPORTUNITY FOR INVESTORS AND DEVELOPERS to purchase this double corner lot with 3 bedroom and 1 bath home connected with three roads. 0.23 acres (10118.80 sq. ft.) lot with redevelopment potential in Central Rutland within walking distance to all amenities. This is an URBAN CENTER (UC) site and OCP supports UC4 zoning, which will allow an approximate saleable area of 19034.72 Sq Ft which allows between 16 to 24 apartment units based on parking, 4 storeys. The property provides easy access to transportation and major amenities including restaurants, grocery stores, and other retailers. Distance to UBC Okanagan is around 8 min and 9 min to Kelowna Airport. (id:6769)