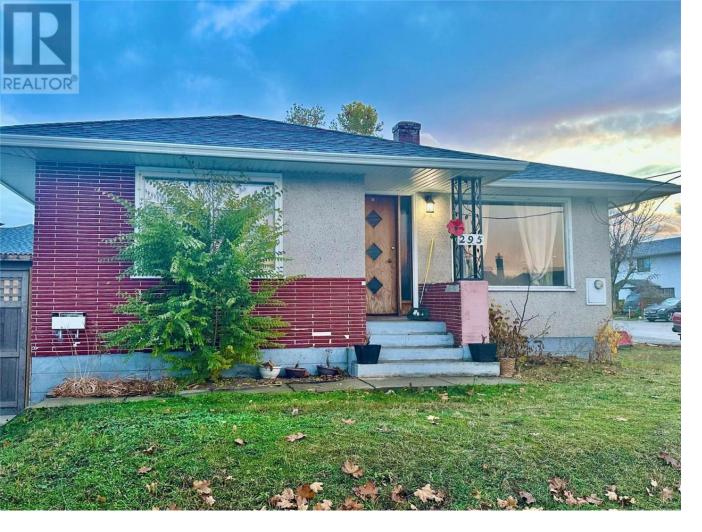

## 295 Leathead Road Kelowna British Columbia

\$1,399,999

OPPORTUNITY FOR INVESTORS AND DEVELOPERS to purchase this double corner lot with 3 bedroom and 1 bath home connected with three roads. 0.23 acres (10118.80 sq. ft.) lot with redevelopment potential in Central Rutland within walking distance to all amenities. This is an URBAN CENTER (UC) site and OCP supports UC4 zoning, which will allow an approximate saleable area of 19034.72 Sq Ft which allows between 16 to 24 apartment units based on parking, 4 storeys. The property provides easy access to transportation and major amenities including restaurants, grocery stores, and other retailers. Distance to UBC Okanagan is around 8 min and 9 min to Kelowna Airport. (id:6769)