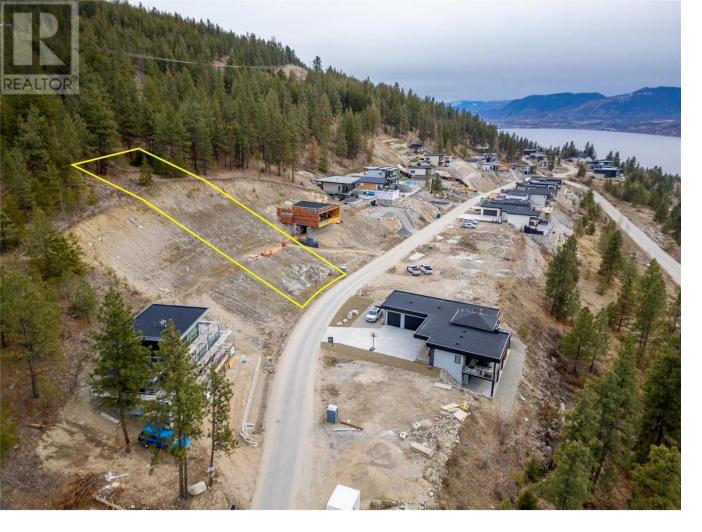

## 2960 OUTLOOK Way Naramata British Columbia

\$335,000

Build your dream home here in Outlook and enjoy stunning 180-degree lake and valley views every day! This .35 acre building lot is ready for your vision, but you just have to walk up the street or look next door for some amazing ideas of homes that have already been built. Services are at the lot line, Strata fee is \$637.00 per year, and there is a community septic to connect too. The building scheme allows for lots of design options and the existing homes all lend themselves to a modern of west coast style with great ideas and variations! The location here allows you easy access to recreation of every kind, the KVR trail is just below, the land behind is crown land, there are walking and biking trails in every direction, plus endless wineries, breweries & more to explore from a beautiful new neighbourhood to live in. A huge bonus of this lot is the peaceful treed area at the back and top which not only has amazing views but is untouched and feels like your own private tranquil slice of the forest backing onto Crown Land with trails and endless outdoor entertainment. The Village of Naramata just below is a real gem with everything from its stunning beaches, large parks, an elementary school, coffee shop, pizza place, a neighbourhood pub, fine dining, summer markets, and oh so much more, it's a great place to live and work. Now is the time to get your lot and build your dream! This is Bareland Strata. (id:6769)