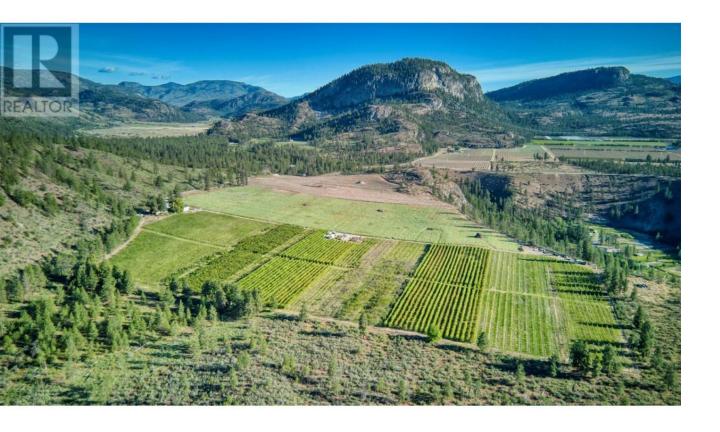

## 298 Test Orchard Road Oliver British Columbia

\$13,985,000

A trophy agricultural property & world class opportunity. 87.18 total acres (35.28 ha) of land in the center of Wine Country (Oliver) bordering BC Provincial Park land/trails and near the World Class cycling route of White Lake Road. A combination of approx. 45.5 cultivated and developable acres. There are currently 20 acres of productive fruit trees - Apple mix: Ambrosia, Honey Crisp, Rub Mac, Gala, Cherry, Plum and Peaches. 18 acres of fallow land planted in Rye. There is a prime 7 plus flat acres nestled at the infinite edge of the property overlooking the valley, lakes and river with breathtaking views & offering privacy, ready for a World Class winery, accommodation, production facility and or a family estate. A water license in place and state of the art pump house allowing 173 880 cubic meters and 39 acres of irrigation water. The underground irrigation system is in place for 23 acres (another 18 acres have heads in place). Approx 46 acres are fenced with wire and a large electrical system to keep the bears at bay. There are is a small home/office space and a mfg home with tenants. The property is zoned Ag2 with an Agri-tourism allowance of 10 sleeping units. Preferred share sale. Imagine! (id:6769)