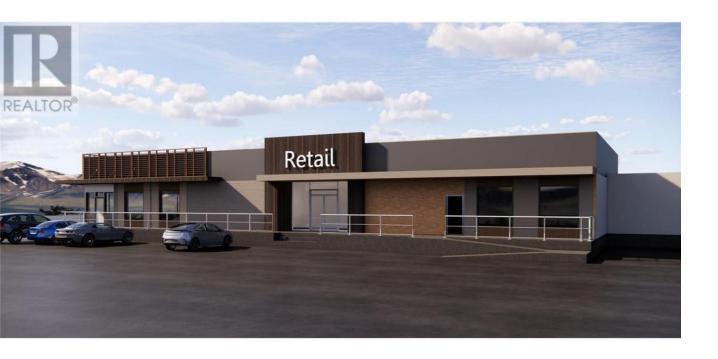

## 11852 Highway 97 Other 3 Lake Country British Columbia

\$35

Hard to find small format retail unit with direct highway exposure coming soon at Lakewood Mall! Comprised of approx. 1,000 sf and perfectly suited for a variety of retail, medical, and service uses, this newly configured space will face Highway 97 with high exposure building signage and ample parking directly in front of the space. Located along Highway 97 in Lake Country between Kelowna and Vernon, Lakewood Mall is home to popular tenants including Tim Horton's, Dollarama, Grillers Meats and more. Various retail spaces ranging from 1,000 up to 6,000 +/- square feet, available in late 2025 / early 2026. Ample onsite parking, new pylon signage and high exposure building signage opportunities are available. Conceptual images show the plans for a fully-refurbished shopping centre with a completely new mall exterior and new reconfigured retail spaces. Lake Country is one of Canada's fastest growing municipalities with 22.4% growth since 2016. The surrounding area is comprised of both residential and commercial properties, including Turtle Bay Crossing (with tenants such as Starbucks, IDA Pharmacy, TBC Liquor Merchants, etc.). Located across the highway is Wood Lake, Turtle Bay Marina Resort & Pub, Super-Save Gas and other tourist destinations. (id:6769)