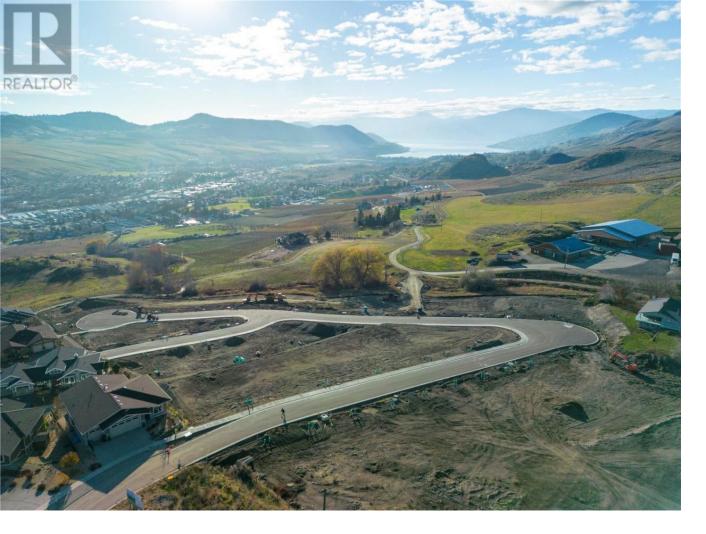

## 3398 Davison Road 3 Vernon British Columbia

\$399,900

Turtle Mountain provides incredible Okanagan Lake and valley views. Live within the amazing nature Vernon has to offer while being only steps away from local amenities and the city's core. Enjoy also the Grey Canal hiking trail and mesmerizing Bella Vista views, world famous beaches, award winning wineries and spectacular golf courses. They are only minutes away! Tassie Creek Estate has been created to help celebrate all that this region has to offer. A stunning 5 acre park with all its beauty compliments the estate's area and outdoor living. Build your dream home the way you want with the builder you desire. Choose a customized layout, and take 20 months to build. The possibilities of this property are endless. (id:6769)