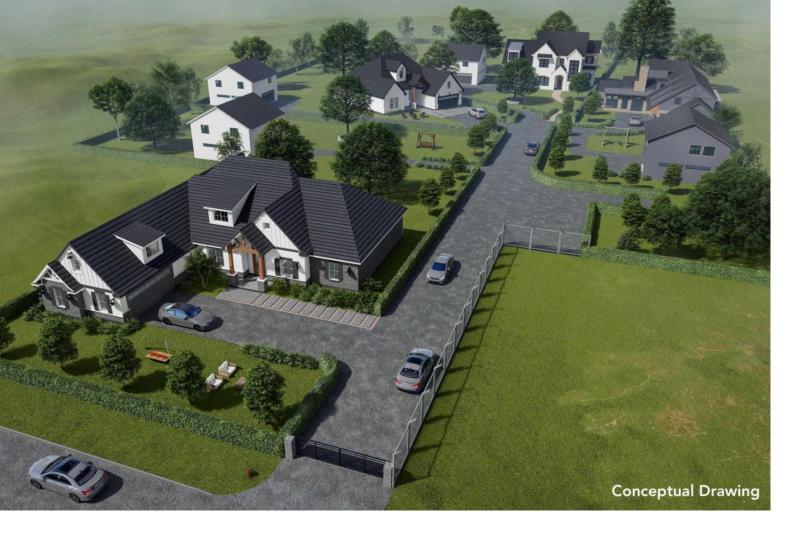

## 4524 NO 3 Road 3 Chilliwack British Columbia

\$999,900

Rare opportunity to purchase one of four 1/2 ACRE lots available in the heart of yarrow. Lots this size do not come available often! Zoning allows building your dream home with a shop/carriage home. With over 3700+ square feet of building footprint to work with, these lots can accommodate a 4000 sq ft (2000 above/below) home PLUS a 1700 sq ft shop with a suite above. The community of Yarrow offers access to all amenities you may need and just 5 minutes to highway 1 access. Enjoy the outdoors with a short walk to the Vedder River from your doorstep, and a quick 15 minute drive to beautiful Cultus Lake, Chilliwack, and Abbotsford. Contact us today to claim your lot! (id:6769)