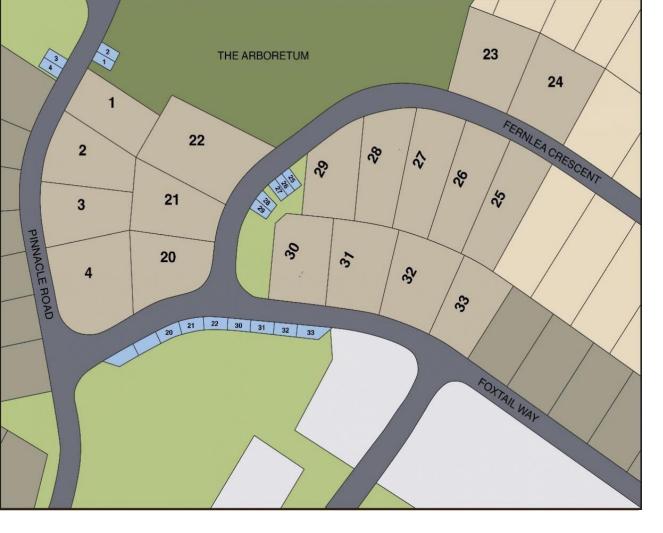

## 5234 GOLDSPRING Place 3 Chilliwack British Columbia

\$489,900

In the newest phase of the exclusive gated community of Goldspring Heights we proudly present the Arboretum, 18 bare land strata single-family lots located at the peak of the Promontory. Elevated at 220 meters, yet connected with public transport and walking-distance amenities, the Arboretum offers a unique opportunity to live in a quiet neighborhood within the beauty of nature while enjoying convenient connectivity. Residents will appreciate a 3-acre privately owned park featuring scenic walking trails that connect to the city's trail system, a dog park, a pickleball court, & many other family-friendly advantages, such as a nearby elementary school and school bus access. As bare land lots, the Arboretum is ideal for builders or private buyers looking to build the perfect home. \* PREC - Personal Real Estate Corporation (id:6769)