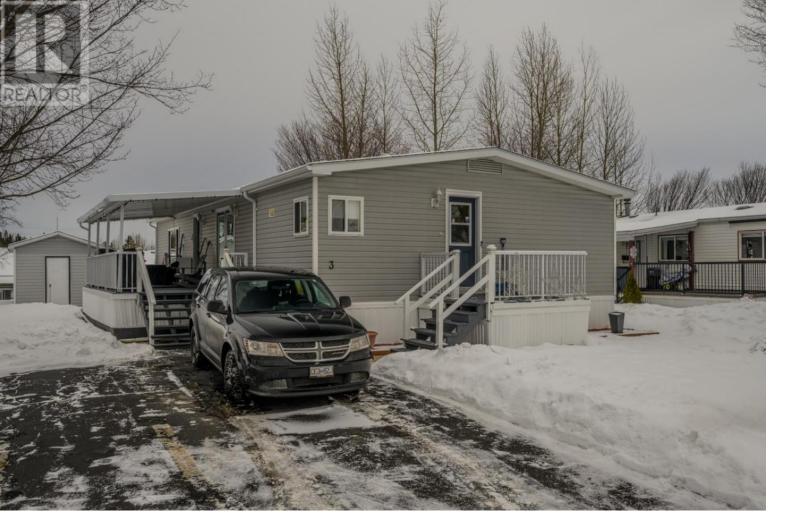

## 7100 ALDEEN Road 3 Prince George British Columbia

\$259,900

Discover this beautifully updated 3-bedroom, 2-bathroom manufactured home located in the desirable Morgan Ridge Estates. This move-in-ready home offers modern upgrades and plenty of space for comfortable living. Large, covered deck to enjoy year-round and 2 storage sheds. New furnace installed in 2024, updated roof and HWT replaced in 2014. New exterior doors, fresh flooring and paint throughout. This property offers an excellent combination of style and practicality in a quiet, family-friendly community. With its modern updates and thoughtful layout, this home is a must-see! All measurements are approximate, Buyer to verify if deemed important. Experience everything Unit 3 has to offer! (id:6769)