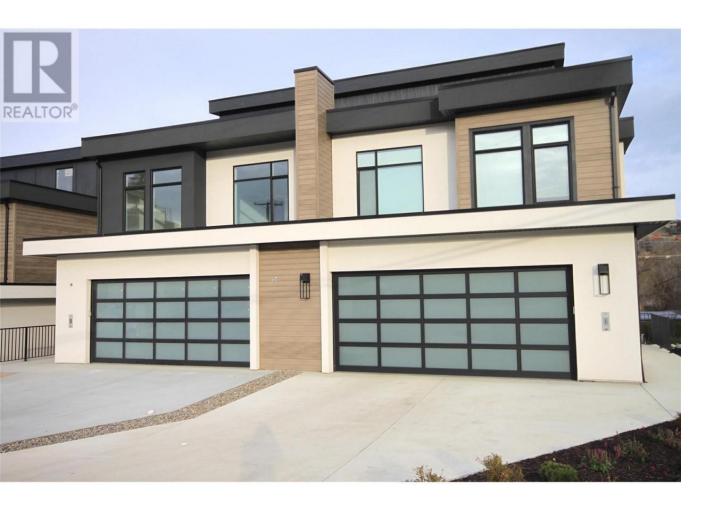

## 7920 Kidston Road 3 Coldstream British Columbia

\$1,140,000

Priced Below assessed value these units will not last!!! View our Show Home today!! The Monarch at Lake Kalamalka is Coldstream's Newest Community nestled into one of the last Mature Neighbourhoods. This Gorgeous 4.5 Acres is tucked away and directly across from the Striking Teal Waters of world-renowned Lake Kalamalka and Boasts 40 Luxury Semi-Detached Homes masterfully built by Brentwell Construction. Each Home showcases approximately 3300sqft of Designer Finishings from Copper & Oak Design. Floor to Ceiling Windows take in the View, an Executive Kitchen complete with Stainless Steel Appliances and an Elevator to take you to the Roof Top Patio where you will sink into your Hot Tub at the end of a long day or Simply Enjoy your Time with Friends while Entertaining in Style truly Embracing your Outdoor Living! Executive Master bedroom with 5 pc ensuite & walk-in closet, 2 additional bedrooms, Den/Office & Double Car Garage. Choose Grade Level Entry or Walk Up. Choose from Two Colour Pallets put together. Moments walk to Lake, Parks, and Recreation. GST is applicable. (id:6769)