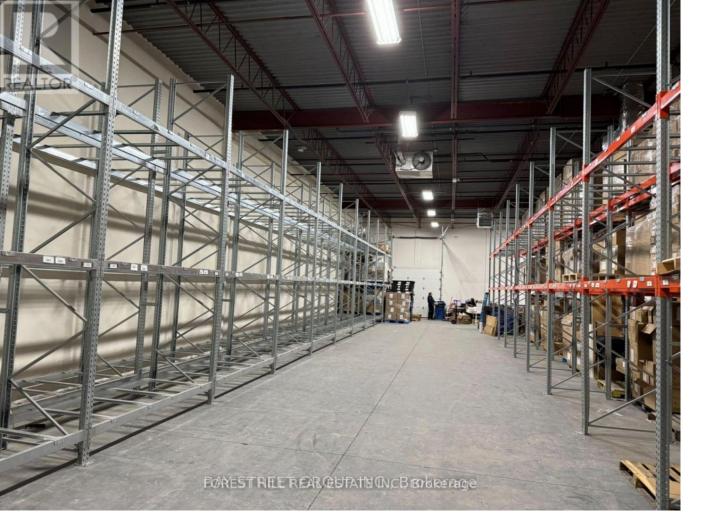

## 9099 Leslie Street 3 Richmond Hill Beaver Creek Business Park Ontario <sup>\$4,500</sup>

\*\*\*Partial Warehouse\*\*\* Approx. 2250 Sq Ft Of Storage Space, For LEASE TAKEOVER (SUBLEASE),lease expires on January 31st, 2026 but option to continue further with landlord. Easy Access To 404 And 407, Clean Uses Preferred. Landlord willing to sign new agreement with new tenant and not continue on a sublease basis. Gross lease not including HST.all Utilities included, plus access to washroom. Access to storage only between 9am-5pm Monday-Friday. Full access to shelves shown in picture. No access to landlord's equipment ( forklift, storage items etc). Contact L/A for showings or questions (647)-409-6272. (id:6769)