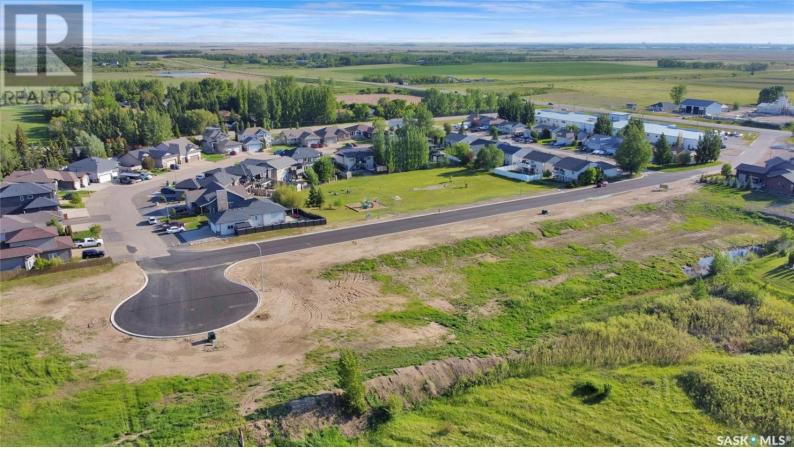

## Pilot Butte Saskatchewan

Build your dream home with a double attached garage or a triple-car garage today on a pie-shaped lot! Conveniently located in a quiet bay with 9000sq'. (38X101X126) Enjoy the park down the street, and all the amenities are only two blocks away: Subway, Alex Pizza, Broncos Pub & Grill, a Liquor Store, A & D Fresh Market, White Butte Pharmacy, Pilot Butte Early Learning Centre, DY International Appliances, Hot Shades, Blue Rooster Cafe, a Car Wash, and the Fire Hall. The Elementary School is close by, too. Pilot Butte is a growing community just minutes from Regina. (id:6769)