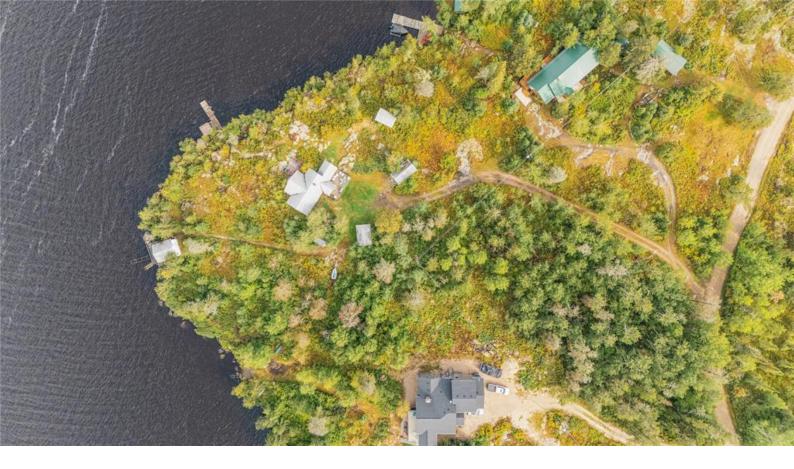

## 3 Block Lot 38/39 Road Brereton Lake Manitoba

\$950,000

R29//Brereton Lake/Two side-by-side lakefront lots on beautiful Brereton Lake. Lots of options here for a rare opportunity to own these two gorgeous Westerly-facing lots both with a perfect profile that offers spectacular views. These are classic Canadian Shield landscape with exposed bedrock, a perfect foundation for a new build. New surveys are available. This is a rare double lot opportunity in the Whiteshell with a total of 340 ft of lake frontage! There is a large public reserve area in front and behind these lots offering fantastic privacy for your new build dream cottage. As you can see by the dimensions, these are oversized lots with big frontages at the water. This property was chosen for it s prime location on the lake. Straddling the lot line between the two lots sits an older, well-maintained four bedroom, seasonal cottage. This structure has great bones and is in remarkable condition given the age. Largely built with fir, this structure has many years of use left in it. Also on the property is the summer house, the original ice house, and storage shed. At the water s edge you Il find platform and finger docking to the North and an older boathouse with second floor guesthouse to the South. (id:6769)