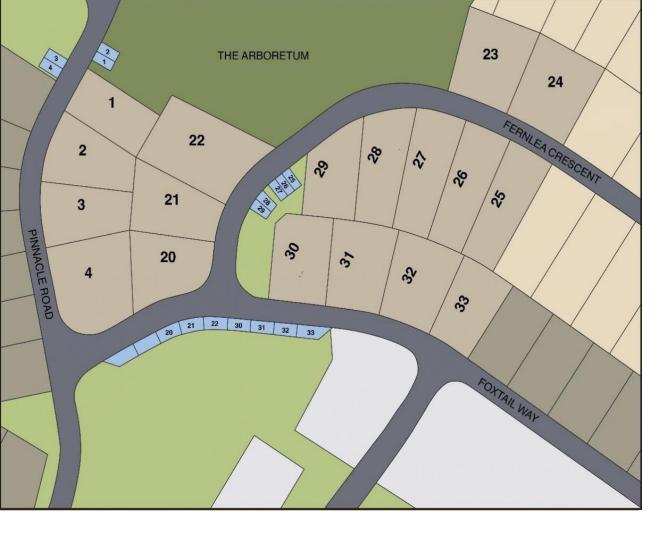

## 5234 GOLDSPRING Place 30 Chilliwack British Columbia

\$564,900

In the newest phase of the exclusive gated community of Goldspring Heights we proudly present the Arboretum, 18 bare land strata single-family lots located at the peak of the Promontory. Elevated at 220 meters, yet connected with public transport and walking-distance amenities, the Arboretum offers a unique opportunity to live in a quiet neighborhood within the beauty of nature while enjoying convenient connectivity. Residents will appreciate a 3-acre privately owned park featuring scenic walking trails that connect to the city's trail system, a dog park, a pickleball court, & many other family-friendly advantages, such as a nearby elementary school and school bus access. As bare land lots, the Arboretum is ideal for builders or private buyers looking to build the perfect home. \* PREC - Personal Real Estate Corporation (id:6769)