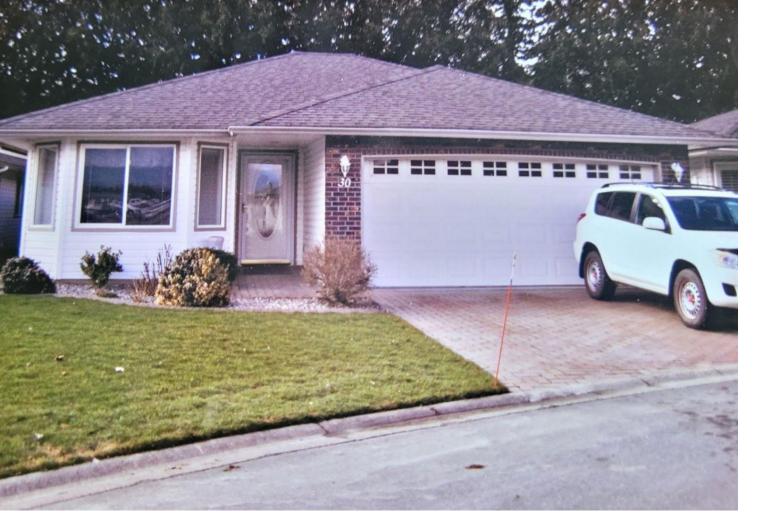

## 7600 CHILLIWACK RIVER Road 30 Chilliwack British Columbia

Visit REALTOR website for additional information. Gated community, Clover Creek Estates Chilliwack BC. Rancher, all on 1 level. Large 1630 sq ft 2 bdrms plus den. Two bathrooms, main 4 pce, ensuite 3pce. Primary bedroom is huge. Tons of storage throughout. New roof and new hot water tank. Kitchen door leads to private patio at side of house and fenced dog run across back. On dry clean nice crawlspace for more storage. Great community of nice neighbours. Move in ready, most furniture could be included. Efficient gas furnace and central air conditioning. Double garage with workbench with. custom cabinets. (id:6769)