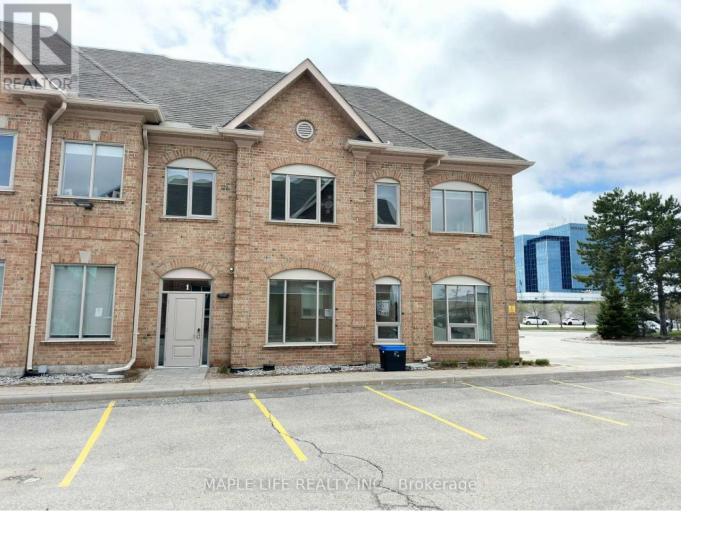

## 30 Wertheim Court Richmond Hill Beaver Creek Business Park Ontario

\$6,800

Rarely Offered Leasing Opportunity at the Heart of Richmond Hill! ENTIRE Unit for Lease at Beaver Creek Business Park! Townhouse Style Complex Corner Unit across from Times Square TD Bank! Gross Rent! Over 3,660 sq ft in Total with Private Washrooms, Private Offices, Open Concept Workspace, and Own private Reception & Entrance! Ample parking available for Tenants and Visitors. Perfect for Offices, Tutoring Centers, Commercial Schools, IT Office, And More! NO Restaurant/Food Processing Uses. Minutes away from Shopping Centre, Restaurants, Schools, and Major Highways! (id:6769)