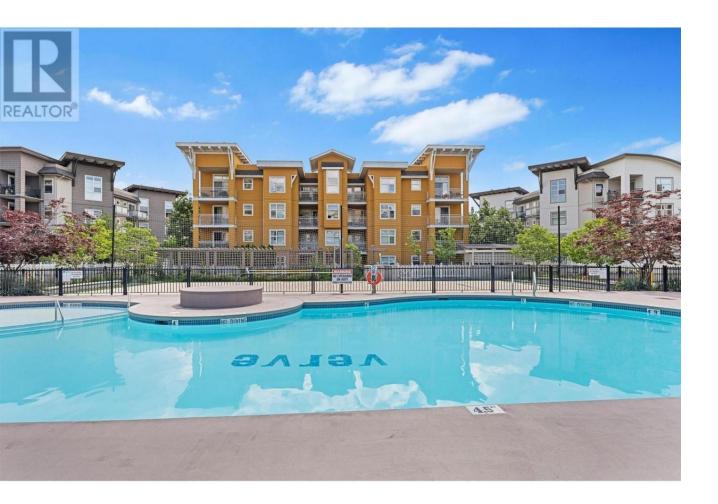

## 571 Yates Road 300 Kelowna British Columbia

IN THE HEART OF GLENMORE...This fantastic 2 bedroom open concept unit is on the quiet side of the popular Verve Complex & is close to all your shopping & dining needs, UBCO, the airport and downtown Kelowna. Morning sun gleams through and brightens the space substantially! Enjoy the exceptional Dilworth Mountain views and orchards from either of your 2 peaceful balconies. Rich in abundance with outdoor amenities, the Verve has an Inground swimming pool, a beach volleyball court, Common BBQ and grassy areas for picnics in the sun. This unit has Stainless appliances, Silestone Quartz counter tops, NEW laminate floors & lighting, an over sized soaker tub, walk-in closet, and an in-suite washer/dryer. It also is accompanied by a storage locker, 1 underground parking stall and has underground visitor stalls available as well. Family and Pet friendly, Long term rentals allowed! This is a great unit for a first time home buyer or for an investor looking to extend their portfolio. This is a sought after complex for UBCO students and young urban professionals alike. Book a showing today and move in tomorrow! (id:6769)