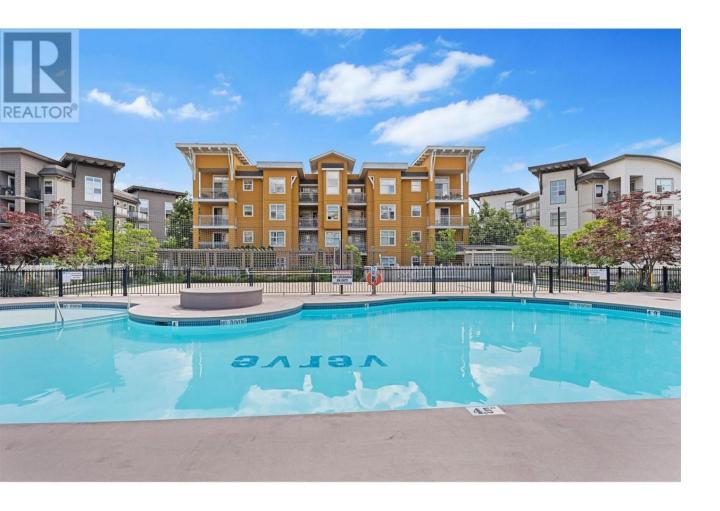

## 571 Yates Road 300 Kelowna British Columbia

\$419,900

FIRST TIME BUYER ALERT! This fantastic 2 bedroom open concept unit is on the quiet side of the popular Verve Complex & is close to all your shopping & dining needs, UBCO, the airport and downtown Kelowna. Morning sun gleams through and brightens the space substantially! Enjoy the exceptional Dilworth Mountain views and orchards from either of your 2 peaceful balconies. Rich in abundance with outdoor amenities, the Verve has an Inground swimming pool, a beach volleyball court, Common BBQ and grassy areas for picnics in the sun. This unit has Stainless appliances, Silestone Quartz counter tops, NEW laminate floors & lighting, an over sized soaker tub, walk-in closet, and an in-suite washer/dryer. It also is accompanied by a storage locker, 1 underground parking stall and has underground visitor stalls available as well. Family and Pet friendly, Long term rentals allowed! This is a great unit for a first time home buyer or for an investor looking to extend their portfolio. Located in a sought after complex for UBCO students and young urban professionals alike. Book a showing today and move in tomorrow! (id:6769)