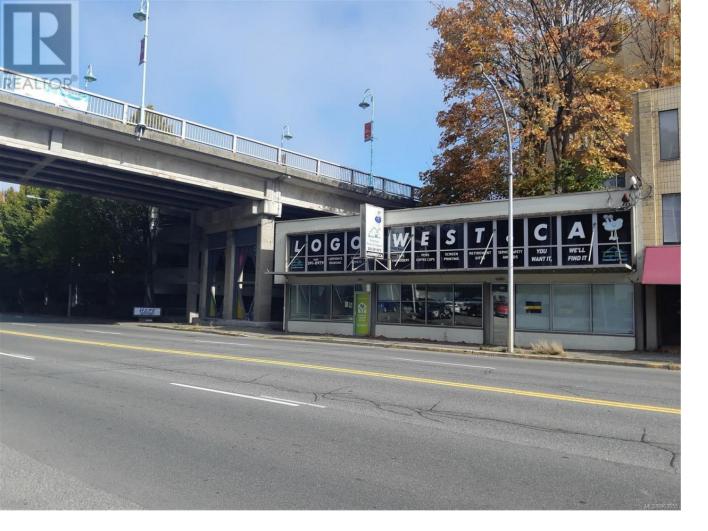

## 300 Terminal Avenue Nanaimo British Columbia

\$399,000

This 2 storey building offers great visibility being located on Terminal Avenue close to downtown Nanaimo, next to the Skinner Street Car Park and just below Bastion Street Bridge. The 2 floors of the building are accessed by separate entrances. The ground floor is estimated at 1630 sq ft with the second floor estimated at 1528 sq ft. The building is fully tenanted and would suit an investor or an owner user. (id:6769)