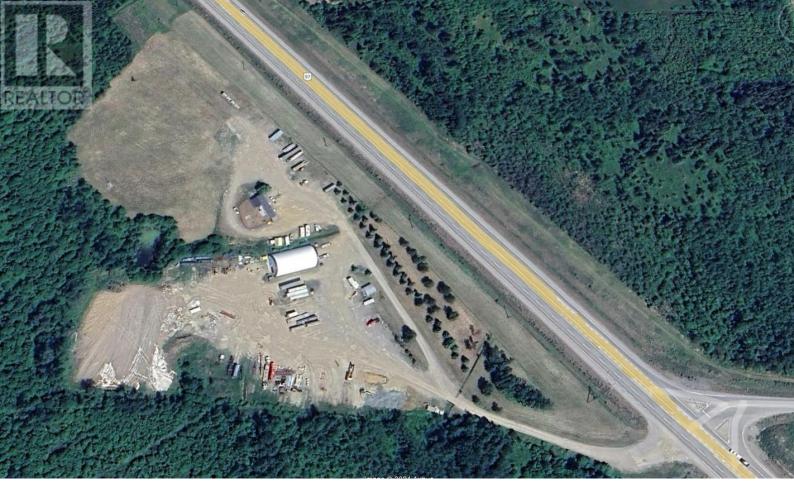

## 3000 MAGREGOR Highway Prince George British Columbia

\$1,995,000

Over 11 acres of which 9.07 is zoned Rural Light Industrial. Get the benefit of being this close to the city but just outside of City limits so you save on the taxes. Located right off of Highway 97S this is a flat piece of land with a large 54' X 96' Quonset with 2 drive-thru bays with 16' doors and radiant heat. There is also a little 20X20 Office on site and a 14' X 66' Mobile home with 12' X 16' addition. This is a great storage yard, equipment yard or turn it into a mini-storage. Great value here. Quick possession is possible. \* PREC - Personal Real Estate Corporation (id:6769)