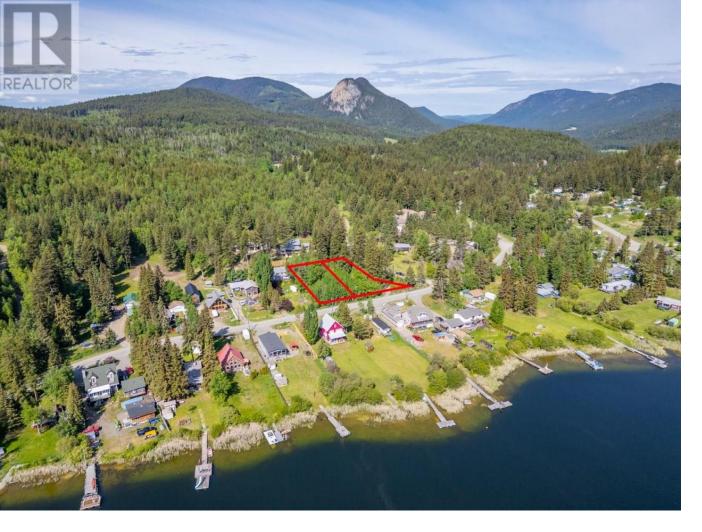

## 3006 POWELL Road Kamloops British Columbia

\$124,900

Well-located corner lot in Pinantan Lake ready for your development ideas. This 0.3 acre arcel is directly across the street from the lake and has lake access nearby. Power, cable, and internet at the lot line and store and school are both a 2 minute drive from the property. Septic and well to be installled. This property could be sold in combination with next door property 3012 Powell Road. Property is zoned CR-1 which allows for multiple uses including a residence with secondary suite, a duplex, or a manufactured home. This is a fantastic 4 season community with tons of outdoor recreation at your doorstep, Harper Mountain ski area 20 minutes away, and Kamloops less than 1/2 hour. (id:6769)