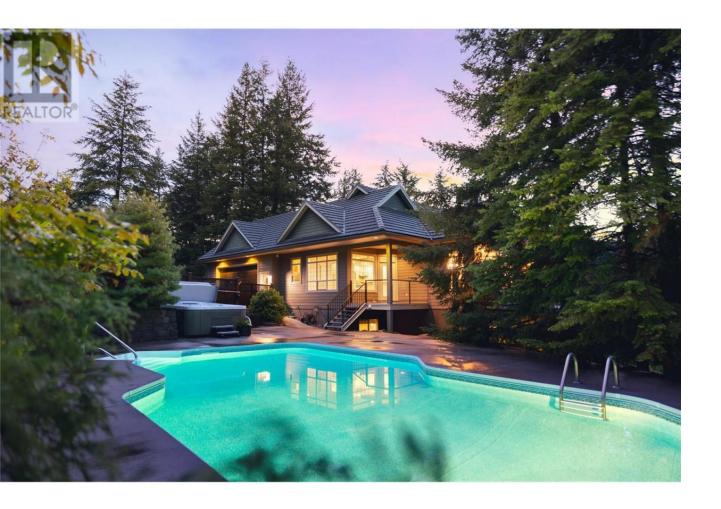

## 3007 Coachwood Crescent Coldstream British Columbia

\$1,299,900

Welcome to Whisper Ridge! The perfect combination of luxury meets the outdoors. With 160 acres of shared trails, this private community provides a serene escape with access to outdoor adventures! At the heart of this exclusive community lies a custom-built executive home thoughtfully laid out for both comfort and entertainment. Upon entering you are greeted with a light filled living space, soaring vaulted ceilings, surround sound, and a cozy gas fireplace. The seamless flow leads you into a dream kitchen with granite countertops and high-end appliances. Retreat to the luxurious main-floor primary suite boasting a 5-pce ensuite, separate walk-in closets, gas fireplace, and access to an expansive view deck. Step outside and immerse yourself with your secluded paradise. The salt water pool is surrounded by mature trees, luscious greenery, and an oversized concrete patio. The lower level offers an additional living space, 3 bedrooms (one w/ 4-pce ensuite) another full bathroom, wet bar, and a covered patio. Come discover Whisper Ridge where every moment is an opportunity to escape, unwind, and indulge in the beauty of the Coldstream valley! Extra laundry hookup behind fridge in Mudroom on main floor. (id:6769)