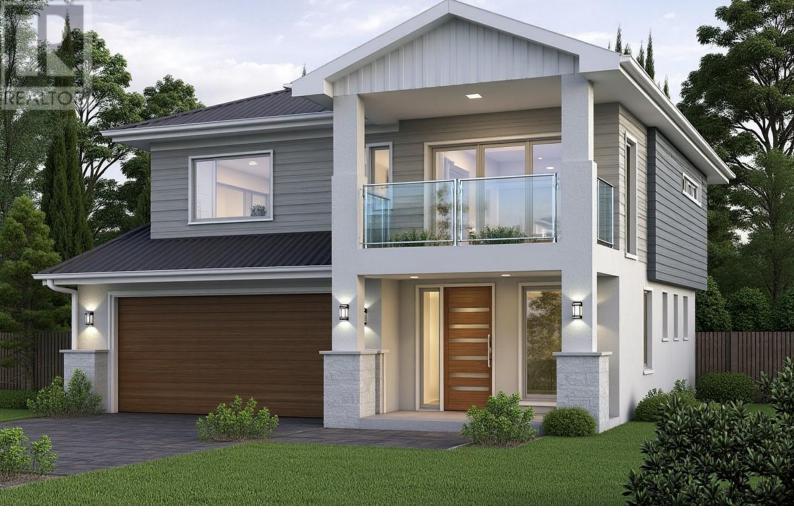

## 3009 Scenic Ridge Drive West Kelowna British Columbia

\$1,099,000

Smith Creek West is West Kelowna's newest family-friendly community, surrounded by scenic trails perfect for walking, hiking, and biking. This pre-construction offering from award-winning H&H Custom Homes is a rare chance to create a home tailored to your lifestyle. The craftsman-inspired exterior features a light palette with wood accents, and the builder guarantees completion within 7 months of permit approval. The smart layout offers 3 bedrooms, 2 bathrooms, and a dedicated office — ideal for remote work or guests. The spacious primary suite includes a walk-in closet and spa-like 5-piece ensuite. Enjoy open-concept living with a seamless flow between kitchen, dining, and living areas, plus access to a covered front deck for year-round entertaining. Buyers can customize finishes like cabinetry, flooring, fixtures, appliances, and more with the builder's in-house design team. An optional 841 sqft 1-bedroom legal suite with private entry, full kitchen, in-suite laundry, and separate utilities adds flexibility and potential rental income. A 3-car garage upgrade is also available for \$45,000+GST. With flexible financing, no property transfer tax, and coverage under the 2-5-10 Home Warranty, this is an incredible opportunity to own a custom home in one of West Kelowna's most exciting new neighborhoods. (id:6769)