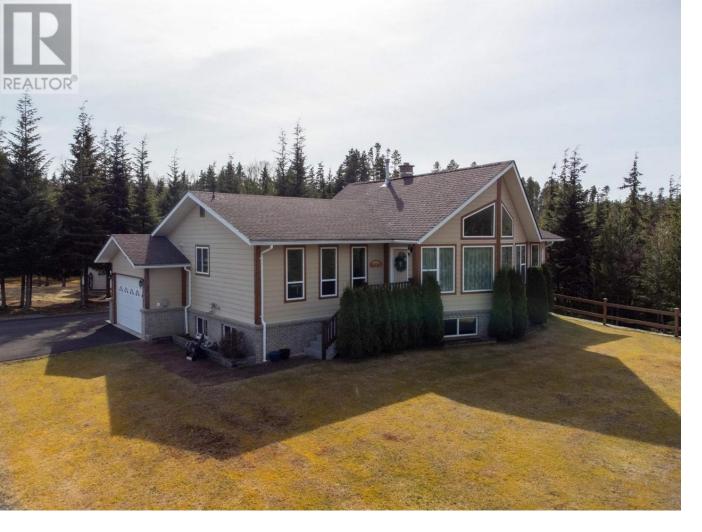

## 3009 SOLOMON Way Terrace British Columbia

\$1,200,000

\* PREC - Personal Real Estate Corporation. This custom-built 4-bedroom, 3-bathroom home on two acres exudes pride of ownership. The main house features wood accents, a beautiful kitchen/dining area with vaulted ceilings, and a spacious living room. The primary bedroom is upstairs with an ensuite, while the basement includes three bedrooms, a rec room with a wet bar, and a wood fireplace. A guest house provides ideal space for multi-generational living. A large 52x33 shop with automotive area, and a 30x30 basement offers abundant space for projects and storage. Enjoy the established garden area with a greenhouse, shed, garden beds, apple trees, and berry bushes. A chicken coop awaits restoration. So much more to offer as well! Extras include RV septic, hot tub wiring in place, and pump house set to all 3 buildings. (id:6769)