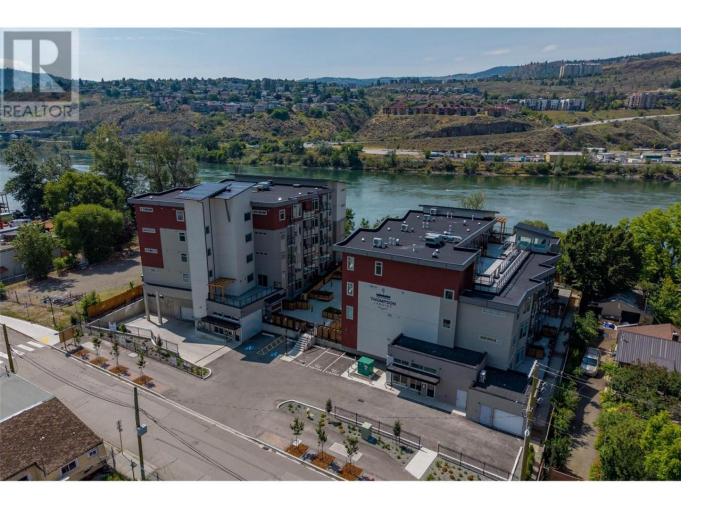

## 207 Royal Avenue 301 Kamloops British Columbia

Thompson Landing on Royal Ave is a brand new riverfront condo building available for occupancy! Featuring 64 waterfront units spanning 2 buildings, these apartments are conveniently located next to the Tranquille district boasting amenities such as restaurants, retail, city parks, River's Trail and city bus. This unit is our popular E2 plan in Royal One which includes two bedrooms, a den, bath + ensuite and peak a boo views of the Thompson River. Building amenities include a common open-air courtyard, riverfront access and a partially underground parkade. Pets and rentals allowed with some restrictions. Kitchen appliances and washer & dryer included. Call for more information or to schedule a visit to our show suite. Developer Disclosure must be received prior to writing an offer. All measurements and conceptual images are approximate. (id:6769)