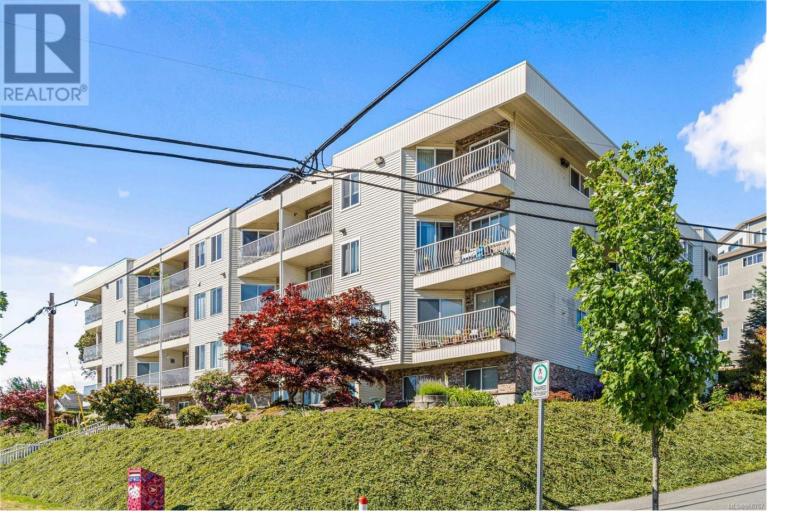

## 225 Cypress Street 301 Nanaimo British Columbia

\$395,000

Spacious 2 bedroom, 1156 sft condo with glimpses of Ocean view. Near the Departure Bay ferry & only a block from Nanaimo's popular waterfront walkway & Townsite Marina. Near shopping & E&N Bike trail Unusually generous size makes downsizing easy & comfortable with room for large furniture pieces. A plant parent's dream home! Lots of windows & solarium/enclosed balcony with windows & screens creates a lovely indoor/outdoor space even on a winter day. From the balcony you can see the sparkle of the Ocean drawing you down to spend the afternoon on the water or to stroll or read a book seaside. Large storage room for your bike/tools/workspace. No age or rental restrictions. 2 cats allowed was just voted in by the strata. New paint. Laundry with full size washer/dryer. Laminate flooring throughout. Patio commons area. Open-air walkways. If you are looking for a condo that feels like a home & lovely neighbors, this is what you have been waiting for! All measurements approximate. (id:6769)