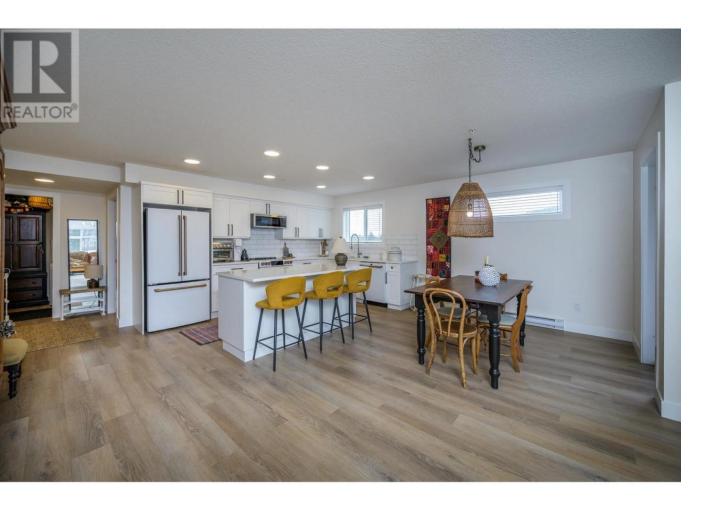

## 4278 22ND Avenue 301 Prince George British Columbia

\$429,900

\* PREC - Personal Real Estate Corporation. What pleasure to view! This centrally-located corner unit features 2 bedrooms, 2 bathrooms, underground parking, a private balcony and tons of natural light. This open concept condo also has an elevator, making mobility challenges nonexistent, high-end appliances and an amazing layout with great separation between the primary and secondary bedrooms. In suite laundry, and new home owner warranty make this property a must see if you are looking for a condo. All measurements are approximate; buyer to verify if deemed important. (id:6769)