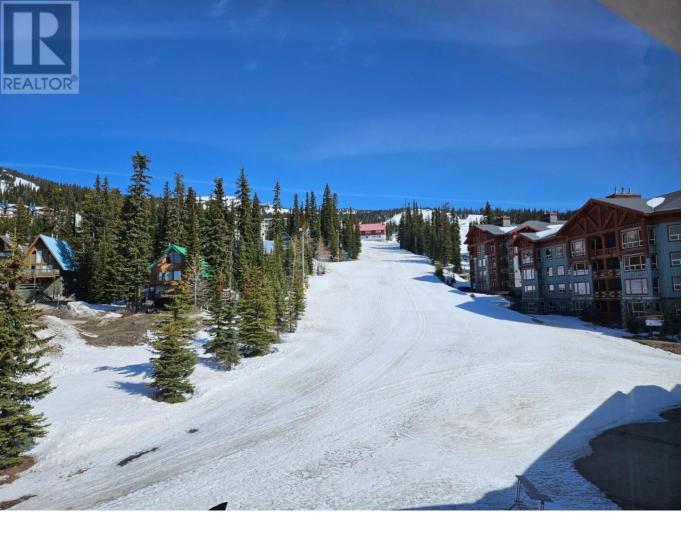

## 5275 Big White Road 301 Big White British Columbia

\$229,900

Top Floor unit with great views of the mountain and village area. The White Crystal Inn features unparalleled ski-in/ski-out convenience located beside Lara's Gondola and the Bullet Express chair, and is ideally located in the Village Centre. Heated underground parking, ski storage, outdoor Hot tub, sauna, and the famous Bullwheel restaurant & bar. Unit has 2 queen beds, mini fridge and comes fully furnished. Ideal family ski chalet or great investment opportunity as the on-site Rental Management program will handle the rentals for you. 120 ski runs wait for you! (id:6769)