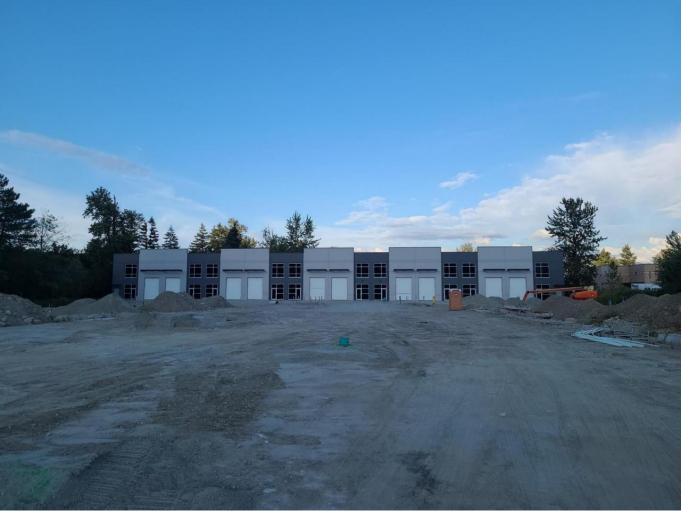

## 7990 LICKMAN Road 301 Chilliwack British Columbia

\$15

For Lease, brand new 2319sq.ft industrial warehouse unit in a prime Chilliwack location, just off Lickman Road. Direct access to Highway 1 through the Lickman Road interchange. The building features 800 Amps and 600 Volt 3 phase power and each unit includes a bathroom, 1 bay door, 25ft clear height ceiling, and forced air heating. Additional units available ranging from 1962sq.ft. to 20,802sq.ft. Please contact for more information. (id:6769)