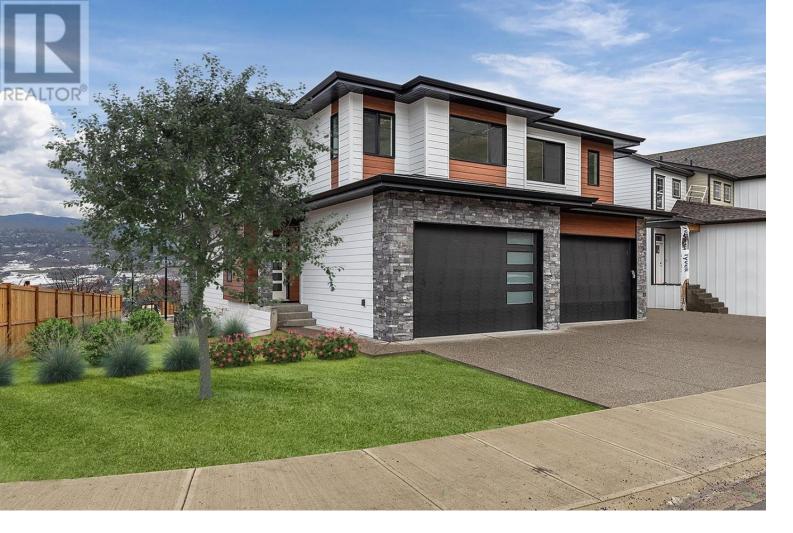

## 301 Arrowleaf Rise Coldstream British Columbia

\$838,000

Welcome to 301 Arrowleaf Rise, a stunning offering from Carriage Signature Homes located in Morningview on Middleton - Coldstream's newest upscale development. This well appointed and thoughtfully laid out design features 2343 sq ft of finished floor area across 3 levels of living. On the main level you will find a well equipped contemporarily designed kitchen featuring quartz counters, stainless steel Samsung appliance package including wall oven and induction cook top. The cozy living room features an electric fireplace and generous sized windows to frame the sweeping valley and mountain views, and the covered deck has a gas BBQ hookup. The upper level layout is family friendly and features a spacious primary bedroom finished with a gorgeous feature wall, stunning ensuite with double vanity and spacious walk in closet. On this level you will find 2 more bedrooms, a full bath, laundry and fantastic bonus room - perfect for play room or place to hang out and watch TV. In the finished basement you will find a large rec room with wet bar, an additional bedroom and full bathroom. These homes are coming fully landscaped, and include all appliances - there is nothing to do here but move in and enjoy life in your brand new home! The double car garage is finished with a 9' tall overhead door, pull right in with your rooftop ski storage! These homes are solar ready, Energuide built and are ready for occupancy now! Eligible for Property Transfer Tax Exemption! Price + GST. (id:6769)