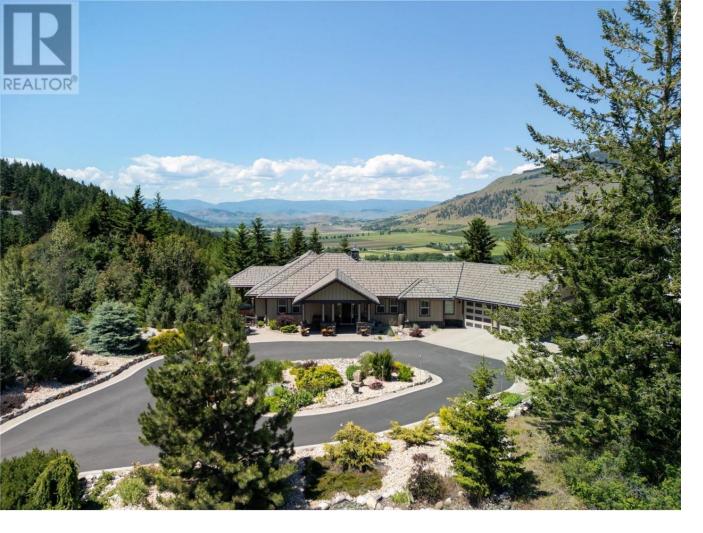

## 3010 Coachwood Crescent Coldstream British Columbia

\$1,499,999

Located in the exclusive Whisper Ridge community east of Vernon, this custom 3-bedroom home (easily 5) sits on 1.1 acres, offering privacy, tranquility, and breathtaking views of the Coldstream Valley. The area is known for its rolling hills, lush farmland, and 160 acres of shared trails perfect for outdoor enthusiasts. Inside, the main living area and the lower level features a double-sided gas fireplace and surround sound system. The spacious dining area leads to a chef's kitchen with granite countertops, maple cabinetry, a large island, and a walk-in pantry. Behind the pantry, a private office enjoys stunning valley views. The primary bedroom offers a spa-like 5-piece ensuite, a large walk-in closet, and spectacular scenery. A two-level deck, complete with a natural gas barbecue and therapeutic hot tub, overlooks the beautifully landscaped yard, which includes a 6-zone Bluetooth irrigation system. The walk-out lower level has two bedrooms, an office, a TV room, a billiard room, ample storage, and a 600 sq. ft. heated workshop with a 100-amp panel, multiple 220V outlets, an HRV system, and a garage door. Above the shop is a 24' x 27' two-car garage and an equipment room. This exceptional home combines luxury, functionality, and the natural beauty of Coldstream and Vernon, making it a rare find in a coveted location. (id:6769)