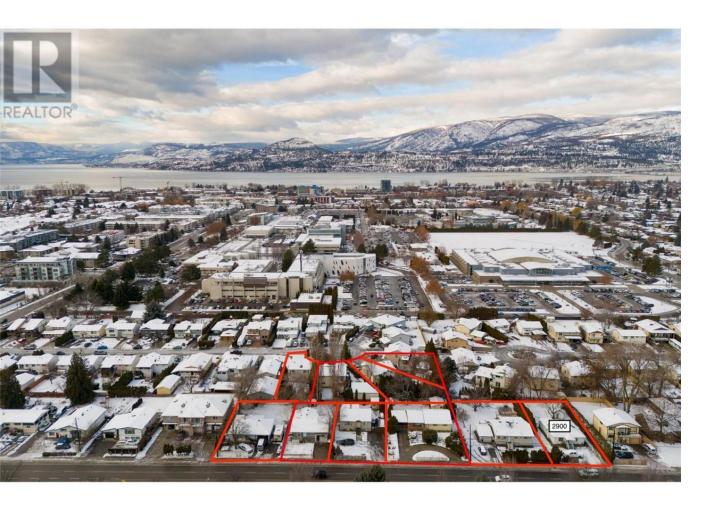

## 3010 Gordon Drive Kelowna British Columbia

\$1,183,567

UNIQUE DEVELOPMENT OPPORTUNITY w/ LOADS of POTENTIAL in OKANAGAN COLLEGE TRANSIT DESIGNATED AREA, allowing up to 6 STOREYS and 2.5 FAR. There are 9 other properties listed on Gordon Drive/Lowe Court. In a superb location (KEL SOUTH), within 400m of a Transit Exchange, meaning parking requirements greatly reduced (Commercial and Universal Accessibility Parking only). Easy walk to buses, college and high schools, beaches, restaurants, shopping, the hospital and more! City of Kelowna possibly rezoning to UC5. Gordon Drive is also a TRANSIT SUPPORTIVE CORRIDOR but with only 4 Kelowna TRANSIT ORIENTED AREAS under the NEW PROVINCIAL LEGISLATION, this parcel contains 5 of only 793 total lots being rezoned in the Transit Oriented Areas. Flat site, easy to build with exceptional exposure on Gordon and excellent access off Lowe Crt. Buyers to do own due diligence on intended use, both municipally and provincially. (id:6769)